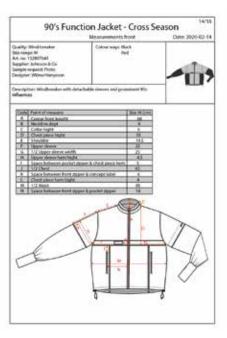

# **TECH-PACK, ORDER TO SUPPLIERS**

| 2023030223                                                                                                                                      | Labers                            | Dute: 2020-02-1 |
|-------------------------------------------------------------------------------------------------------------------------------------------------|-----------------------------------|-----------------|
| Quality Wind-breaker<br>See serge: M<br>Art.mi: 122007041<br>Surgelier Interant & Co<br>Surgelier Interant Proto<br>Designer: allines Hartystam | Colour ways: Hock<br>Red          |                 |
| Deschylton: Windhmailas with de<br>Influences                                                                                                   | tachable serves and promotent Wis | -               |