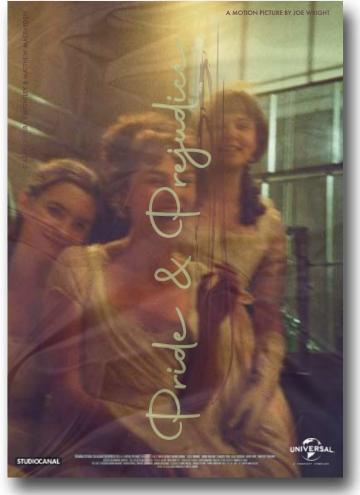

## **MOVIE POSTERS**

Wilma Harrysson

Layout, texture, composition, colorscheme and choice of images to enhance the stripped down essence