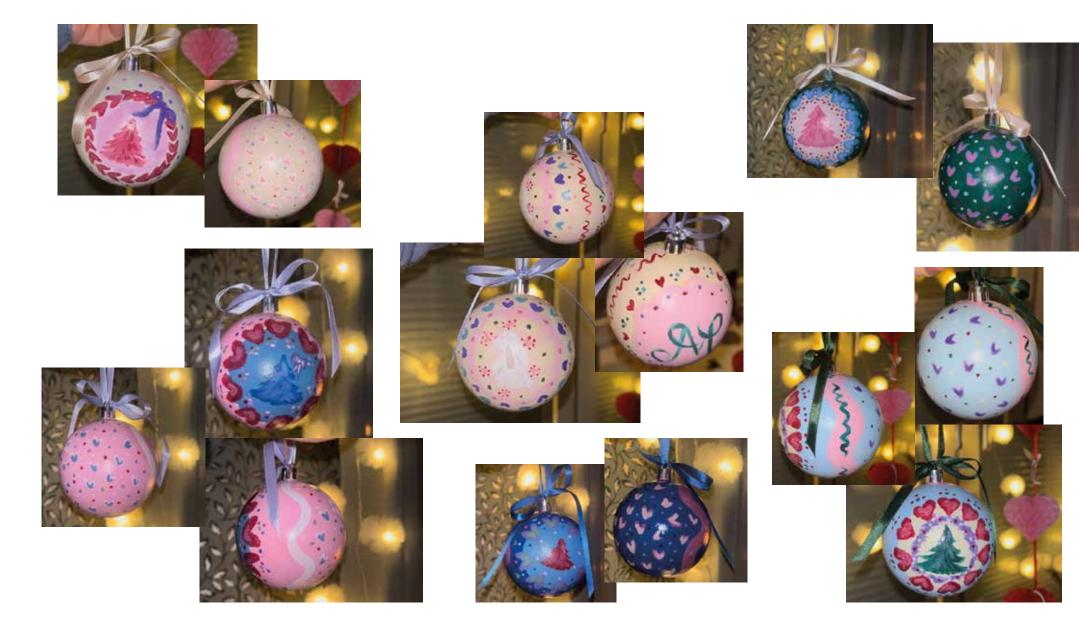

# HANDPAINTED CHRISTMAS ORNAMENTS

Wilma Harrysson

Acrylic paint on plastic baubles, glased with a lacquer