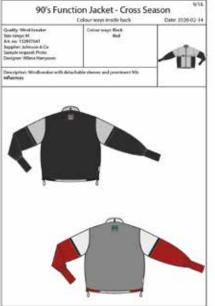

Concept logorype lable Placement Root, right chest Missourcements 2 con high, 5.5 ph white

Neck Mol Placements wurde, nack Waasserwants: 7 cm hägt, 7.5 cm wide

| kte range: M<br>Urt. no: 132807648<br>kapplier: Johnson & C<br>lample request: Proto |                    | Materials<br>Calour ways: Hack<br>Red |     | Date: 2 | 020-02- |
|--------------------------------------------------------------------------------------|--------------------|---------------------------------------|-----|---------|---------|
| kte range: M.<br>Vt. no: 132807648<br>kapplier: Johnson & C.<br>ample request: Proto |                    |                                       |     |         |         |
|                                                                                      |                    |                                       |     |         | h       |
| Assemptions Windbream<br>Infuences                                                   | Aer with detachabl | le sheeves and prominent              | 905 |         |         |
| Callegory                                                                            | Art.no/supplier    | Comments                              | Qhy | Field   | Red     |
| Fabric                                                                               |                    |                                       |     |         |         |
| 100% polyester                                                                       | 233596671          | As sent sample                        |     | Black   | Red     |
| 100% polyester                                                                       | 436008436          | As sent sample                        |     | Grey    | wha     |
| 100% polyester<br>93% polyester -                                                    | 865324124          | Mesh lining                           |     | Black   | Girey   |
| 7%-elastan                                                                           | 621246357          | Cuff                                  | -   | Black   | Red     |
| Zoper                                                                                |                    |                                       |     |         |         |
| 68x0.6-cm                                                                            | 856342185          | Center front                          | 1   | Black   | Blad    |
| 18x0.5-cm                                                                            | 342976358          | Pockets                               | 2   | Black   | Black   |
| 46x0,4 cm                                                                            | 433324543          | Detachable skewes                     | 2   | Nevy    | Nevy    |
| Enawotring                                                                           | 000632025          | Hem                                   |     | Black   | Black   |
|                                                                                      | 412343868          | Plastic clasp                         | 2   | Black   | Black   |
| Details                                                                              |                    |                                       |     |         |         |
| Reflective string                                                                    | 007654321          | Front and back                        | 4   | White   | Silver  |
| Accent color band                                                                    | 345672413          | Upper half/garment                    | 4   | Dive    | Yello   |