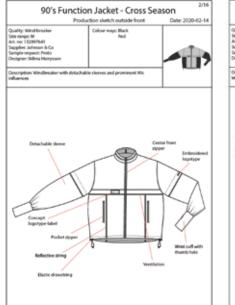

# **TECH-PACK, ORDER TO SUPPLIERS**

| 2023030223                                                                                                                                      | Labers                            | Dute: 2020-02-1 |
|-------------------------------------------------------------------------------------------------------------------------------------------------|-----------------------------------|-----------------|
| Quality Wind-breaker<br>See serge: M<br>Art.mi: 122007041<br>Surgelier Interant & Co<br>Surgelier Interant Proto<br>Designer: allines Hartystam | Colour ways: Hock<br>Red          |                 |
| Deschylton: Windhmailas with de<br>Influences                                                                                                   | tachable serves and promotent Wis | -               |